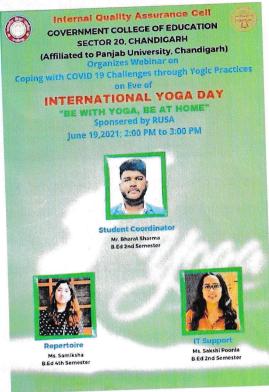

- 20 D, Chandigarh



Patron

Dr. A.K. Srivastava Principal **Goverment College of Education** Sector - 20 D, Chandigarh



**IQAC** Coordinator

Dr. Anjali Puri **Associate Professor** Goverment College of Education Sector - 20 D, Chandigarh



### Internal Quality Assurance Cell



(Affiliated to Panjab University, Chandigarh)

Organizes Webinar on

Coping with COVID 19 Challenges through Yogic Practices

on Eve of

### INTERNATIONAL YOGA DAY

"BE WITH YOGA, BE AT HOME"

Sponsered by RUSA

June 19,2021; 2:00 PM to 3:00 PM



**Student Coordinator** 

Mr. Bharat Sharma B.Ed 2nd Semester



Repertoire

Ms. Samiksha B.Ed 4th Semester



IT Support

Ms. Sakshi Poonia B.Ed 2nd Semester

# Government College of Education, Sector 20D, Chandigarh (Affiliated to Panjab University, Chandigarh)





Department of Physical Education in collaboration with the IQAC cell of Government College of Education, Sector 20D, Chandigarh organized a webinar on 19<sup>th</sup> June, 2021 on the topic "Coping with COVID19 Challenges through Yogic Practices" on the Eve of International Yoga Day. It was sponsored by RUSA. The speaker for the webinar was Sh. Raman Kumar Yog Aacharya, the organizing secretary of Asian Yoga Federation, Treasurer of YFI and Director - Himalayan Yogis. The webinar was conducted on Google Meet from 2:00 to 3:00 pm. It started with the introduction of the program by Dr. Neelam Paul. She introduced the listeners to the topic of the webinar. She introduced the theme of the webinar: "BE WITH YOGA, BE AT HOME". She explained how yoga helps to remove fear and anxiety and rehabi