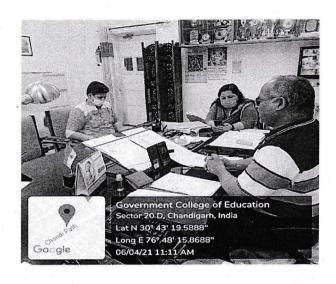

r problems. Soon the children started talking to him. Listening is very important in emotional wellbeing. It is necessary to empathize with the victims and one should keep his cool and be patient, he said. He motivated his staff to be accessible to solve children's issues. He has held three workshops during his tenure including training session for counsellors. Even in the Senior Citizen Home, he started solving the problems without the complaints. This enabled the senior citizens to interact with authorities. He tried to take care of their emotional wellbeing. The key, according to him, is to look at problems at the root cause. IQ is important when there is no interaction with people. Emotional Quotient contributes to 75% while Intelligence Quotient contributes to only 25%. Skills are













Speakers on behalf of the students. The webinar concluded with formal thanks by student coordinator Ms. Gurbina Chopra and Dr. Ravneet Chawla.

Glimpses of the event are attached below:









needed to communicate which have to be learnt. He talked about two things - being humble, and to be in a giving mode. What can one give to society, should not be given as charity. He also talked about how listening develops communication skills naturally and the importance of emotional intelligence. He thanked the organizing committee of the college.

The student coordinator Ms. Gurbina Chopra thanked Sh. Rajesh Jogpal and introduced the next speaker Ms. Indu Aggarwal to the audience. She is a wellness trainer and an entrepreneur. She has conducted sessions in North India and penned down