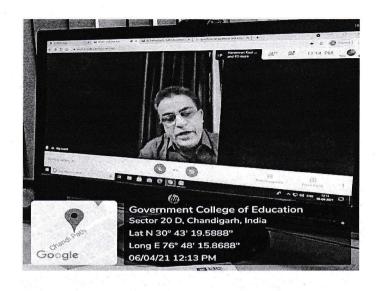

eir problems. Soon the children started talking to him. Listening is very important in emotional wellbeing. It is necessary to empathize with the victims and one should keep his cool and be patient, he said. He motivated his staff to be accessible to solve children's issues. He has held three workshops during his tenure including training session for counsellors. Even in the Senior Citizen Home, he started solving the problems without the complaints. This enabled the senior citizens to interact with authorities. He tried to take care of their emotional wellbeing. The key, according to him, is to look at problems at the root cause. IQ is important when there is no interaction with people. Emotional Quotient contributes to 75% while Intelligence Quotient contributes to only 25%. Skills are













Speakers on behalf of the students. The webinar concluded with formal thanks by student coordinator Ms. Gurbina Chopra and Dr. Ravneet Chawla.

Glimpses of the event are attached below:









needed to communicate which have to be learnt. He talked about two things - being humble, and to be in a giving mode. What can one give to society, should not be given as charity. He also talked about how listening develops communication skills naturally and the importance of emotional intelligence. He thanked the organizing committee of the college.

The student coordinator Ms. Gurbina Chopra thanked Sh. Rajesh Jogpal and introduced the next speaker Ms. Indu Aggarwal to the audience. She is a wellness trainer and an entrepreneur. She has conducted sessions in North India and penned dow