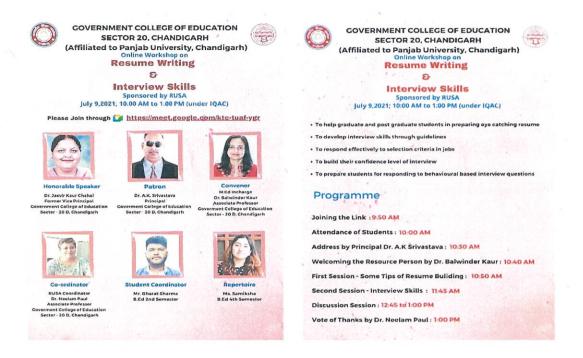

ended after a minute of meditation.

Sakshi Poonia of B.Ed 2<sup>nd</sup> semester formally presented a vote of thanks to the speaker Sh. Raman Kumar Ji as well as to the Principal and the faculty of the college. She also thanked the convenor of the Webinar Dr. Neelam Paul for her efforts in making the webinar a success. Link of feedback form was shared at the end for the students.

#### STUDENT'S ORGANIZING COMMITTEE-

Student coordinator- Mr. Bharat Sharma B.Ed 2<sup>nd</sup> Semester

Repertoire- Ms. Samiksha B.Ed 4<sup>th</sup> semester

IT Support- Ms. Sakshi Poonia 2<sup>nd</sup> semester

Dr. Neelam Paul Webinar Convenor

Government College of Education Sector 20-D, Chandigarh.

# Government College of Education, Sector 20D, Chandigarh (Affiliated to Panjab University, Chandigarh)



Online workshop was held on 9<sup>th</sup> July, 2021 at Government College of Education, Sector 20D, Chandigarh. The workshop was organized by RUSA Coordinator Dr. Neelam Paul and Convener Dr. Balwinder Kaur on the topic Resume Writing and Interview Skills. It was sponsored by RUSA. The speaker for the workshop was Dr. Jasvir Kaur Chahal, former Vice Principal of Government College of Education, Chandigarh. The workshop was conducted on Google Meet from 10:00am to 1:00 pm. The purpose of the workshop was to help graduate and post graduate students in making eye catching resume and to develop their interview skills. Around 90 students of the college attended the workshop.

Dr. Balwinder Kaur initiated the session by welcoming the students. She called upon the Principal of the college Dr.