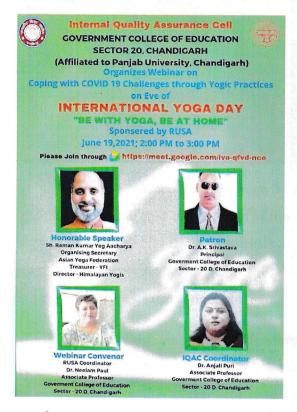

is the ethical standard in the profession of teaching. The most important thing in the present global context is the competency of the teacher. He also discussed various challenges in the context of its implementation and concluded by emphasizing the need of communication skills and in-depth knowledge for quality teachers. He further said that there should be no gap between skill and knowledge for competent professionals.

The Programme concluded with a discussion session by the faculty members of the college. Dr. Lilu Ram extended the vote of thanks to the speaker of the day for his gracious presence and sharing his valuable knowledge.

Olm 2/1/2/22

Co-ordinator

Principal 11/11/51

# Government College of Education, Sector 20D, Chandigarh (Affiliated to Panjab University, Chandigarh)





Department of Physical Education in collaboration with the IQAC cell of Government College of Education, Sector 20D, Chandigarh organized a webinar on 19<sup>th</sup> June, 2021 on the topic "Coping with COVID19 Challenges through Yogic Practices" on the Eve of International Yoga Day. It was sponsored by RUSA. The speaker for the webinar was Sh. Raman Kumar Yog Aacharya, the organizing secretary of Asian Yoga Federation, Treasurer of YFI and Director - Himalayan Yogis. The webinar was conducted on Google Meet from 2:00 to 3:00 pm. It started with the introduction of the program by Dr. Neelam Paul. She introduced the listeners to the topic of the webinar. She introduced the theme of the webinar: "BE WITH YOGA, BE AT HOME". She explained how yoga helps to remove fear and anxiety and reha