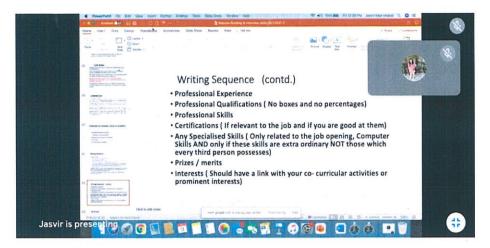

d silent communication. Then she talked about 10 habits for effective communication; Listening, friendliness, confidence, respect, feedback, open mindedness to name a few. Good resume building is a totality of body, mind, behavior and outcome. Communication with self is also as important as conversation with others. Dr. Chahal also described the difference among Curriculum Vitae, Biodata and a Resume. She told the do's and don'ts of building a good resume. Then she talked about how a resume should be started which include Full Name, Address, Phone number, Email and URL address.





She also told us the necessities and the things which one should ignore while writing a resume. Dr. Chahal then proceeded towards the type of resumes. At the end of the session, she summarized all the points.



A question answer session was held at the end of the first session, in which Dr.Chahal answered all the questions of the students, clearing their doubts wonderfully.

The second session of Interview Skills started shortly thereafter. Dr. Jasvir Kaur Chahal began the session by talking about some life skills and career readiness skills. She also talked about the seven sins of communication by Julian Treasure. She emphasized on having a stable mind, a sound knowledge base and having appropriate presentation skills. She summed up by mentioning some of the nonverbal body language gestures which should be avoided.





She ended the session by wishing good health and happiness to everyone. The queries of the listeners were cleared at the end of the workshop.

The workshop concluded with a for