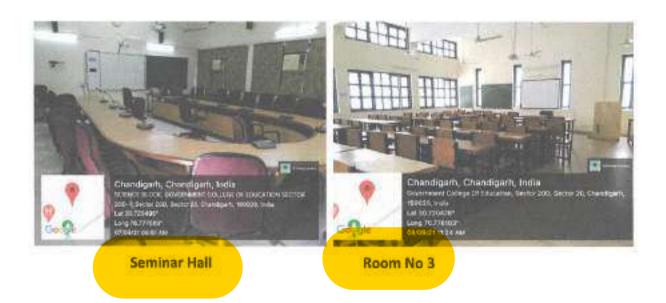

#### GOVT. COLLEGE OF EDUCATION, SECTOR-200, CHO.

4.1.2. Number of Classrooms and seminar halls with ICT enabled facilities such as smart classroom. LMS, video and Sound systems, during the year

Government College of Education has latest ICT infrastructure. We established Local Area Network (LAN) at the Computer lab and it extended LAN to Office, Labs, Library, Classroom & other parts of the college. There is 100Mbps fibre connectivity in the Network. Wi-Fi Routers has been installed and workings in all wings of College to provide hassle-free connectivity for various academic and administrative purposes. Computer Laboratory with 45 computers, Smart Class Room, Seminar Room, Auditorium, Video Conferencing facility is in place at college. College is equipped with latest version of computers, Server systems, Digital Podiums, Smart board with podium, Laptop, LCDs, projector, Multimedia Board, web cameras, digital camera, video camera printer, Scanner, fax, LCD Screen, online & offline UPS etc.