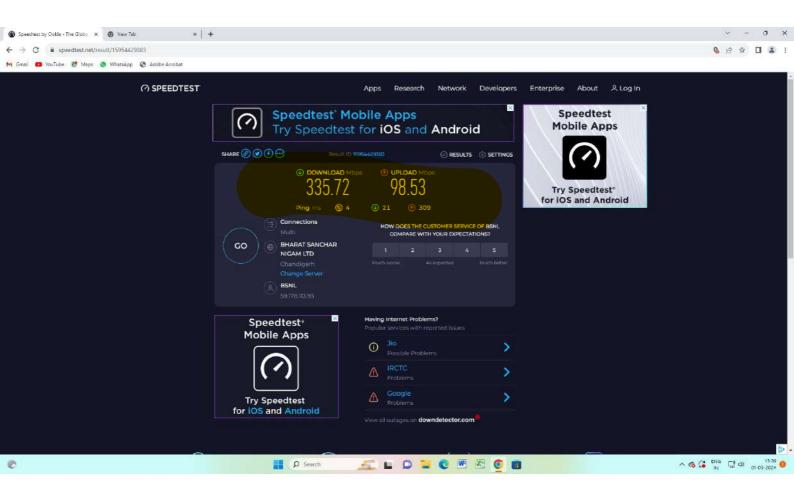

entire campus is ICT enabled for its various purposes. The library is the prime learning resource centre of our college. It is fully computerized with 7 computers and is linked through LAN. Libsys software has been installed for library operations. In addition to computerized Issue/Return of books to students, Barcodes, Spine labels, Catalogue cards and Library cum Identity card (SMART CARDS) are generated through Libsys software. Library provides OPAC AND INTERNET SERVICES to staff and students. To approach e-books and e-journals 'N-LIST program of INFLIBNET' has been subscribed for college faculty and M.Ed. students.

 30 previous systems of Computer lab has been replaced and updated with new systems having latest configuration of Windows 11 pro, i5, 1TB and 4GB RAM.

duman 23
26/5/23



# STOCK REGISTER Name of Articles Desktop Computers avag on one

|                                                |