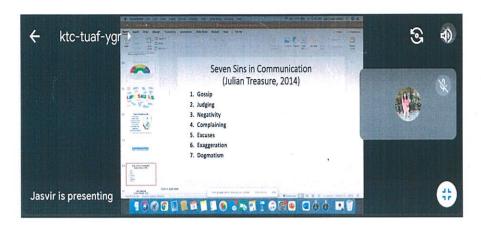

and the things which one should ignore while writing a resume. Dr. Chahal then proceeded towards the type of resumes. At the end of the session, she summarized all the points.



A question answer session was held at the end of the first session, in which Dr.Chahal answered all the questions of the students, clearing their doubts wonderfully.

The second session of Interview Skills started shortly thereafter. Dr. Jasvir Kaur Chahal began the session by talking about some life skills and career readiness skills. She also talked about the seven sins of communication by Julian Treasure. She emphasized on having a stable mind, a sound knowledge base and having appropriate presentation skills. She summed up by mentioning some of the nonverbal body language gestures which should be avoided.





She ended the session by wishing good health and happiness to everyone. The queries of the listeners were cleared at the end of the workshop.

The workshop concluded with a formal vote of thanks to Dr. Chahal by Dr. Neelam Paul, coordinator RUSA, for her wonderful session, on behalf of all the students, staff members and organizing members. The workshop ended on a positive note.



Workshop Co-ordinator

Convener Convener

Principal 10 0712

C. C. 1. Cellège erebsite 2. Maac 3. Sonica.

### Capacity Building workshop on Curriculum Reforms in Integrated Teacher Education: Issues and Challenges

#### **INVITATION**

#### Dear Sir/ Madam,

It is a matter of great pleasure to inform you that Capacity Building workshop on 'Curriculum Reforms in Integrated Teacher Education: Issues and Challen